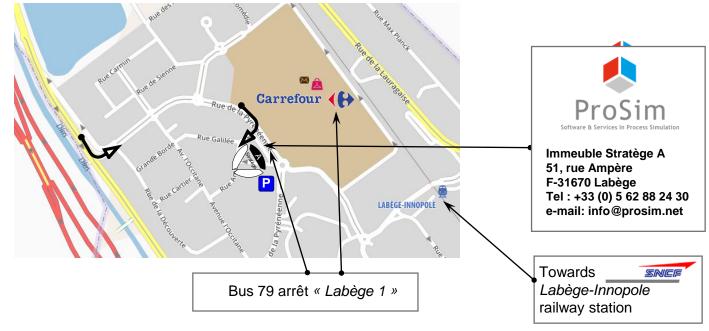

## Exit #19 "Le Palays" :

- follow signs to "LABEGE-Innopole"
- after the second round-about from the Périphérique Extérieur (or the first roundabout from the Périphérique Intérieur) take first exit on the left to "Quartier Grande Borde - Centre Commercial"
- after the second round-about take first turning on the right (rue Galilée), then turn immediately on the left onto Rue Ampère which passes around the "Stratège" buildings
- turn left into the "BURO-CLUB" outside car park
- entrance of *Bâtiment A* faces the *Carrefour* shopping center, and is located next to the bank: *Crédit Lyonnais.*
- we are on the second floor.

**By Underground/Bus:** (about 35 minutes from downtown Toulouse): take the underground (line B) until "Ramonville", then take the bus line 79, towards "Saint Orens Lycée SAINT-ORENS-DE-GAMEVILLE "; get down at the "Centre Commercial Labège 1" (=a big mall) stop and our building will be located right in front. The name of the building is 'Stratège' A. The entrance is located near the LCL bank. For more information: + 33 (0) 5 61 41 70 70 – www.tisseo.fr

**By Train:** the *Labège-Innopole* railway station is 15 minutes walk from our offices. This station is served by the line *Toulouse-Carcassonne*. More information: + 33 (0) 5 61 81 05 07 – www.sncf.fr