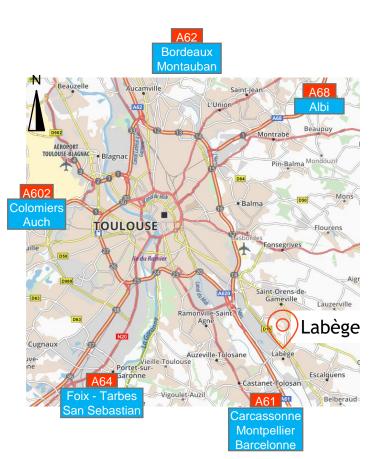

## By car: From Toulouse-Blagnac Airport:

- follow signs to "Montpellier"
- onto the *Périphérique Extérieur* take the exit #19 "Le Palays"

## From Down Town :

- join the Périphérique
- onto the *Périphérique* take the exit #19 "Le Palays"

## Exit #19 "Le Palays" :

- follow signs to "LABEGE-Innopole"
- after the second round-about from the Périphérique Extérieur (or the first roundabout from the Périphérique Intérieur) take first exit on the left to "Quartier Grande Borde - Centre Commercial"
- after the second round-about take first turning on the right (rue Galilée), then turn immediately on the left onto Rue Ampère which passes around the "Stratège" buildings
- turn left into the "BURO-CLUB" outside car park
- entrance of *Bâtiment A* faces the *Carrefour* shopping center, and is located next to the bank: *Crédit Lyonnais.*
- we are on the second floor.