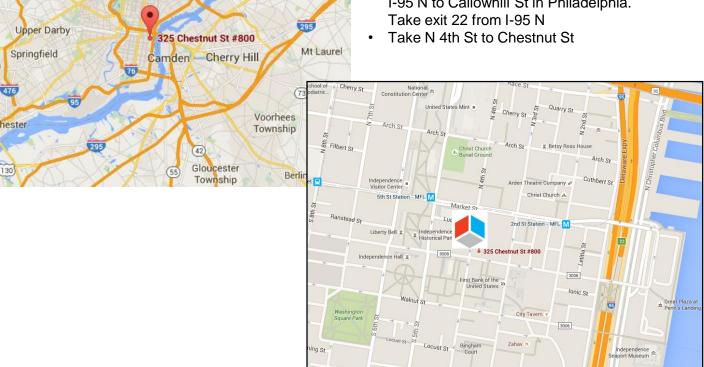

# Access Map to ProSim, Inc.

325 Chestnut Street - Suite 800 - Philadelphia, PA 19106

(130)

Tel. :+1 215 600 3759 e-mail: info@prosim.net

# From North:

- Get on I-78 W. Take I-95 S and NJ Tpke S to Callowhill St in Philadelphia. Take exit 22 from I-95 S
- Take N 4th St to Chestnut St

#### From South:

Get on Baltimore-Washington Pkwy. Take I-95 N to Callowhill St in Philadelphia. Take exit 22 from I-95 N

# By public transportation:

Plymouth

Meeting

Bala Cynwyd

Slenside

- Take Amtrak, NJ Transit or SEPTA to 30th Street Station
- From 30th Street Station ride SEPTA Regional Rail train to Market East Station
- When exiting the station walk East on Market Street until you reach 5th street. Make a right onto 5th Street and a left on Chestnut St.